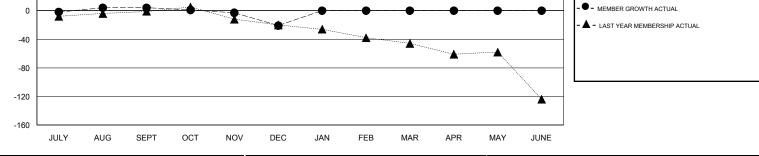

## MONTHLY MEMBERSHIP PROGRESS REPORT

## District 202 L

Results as of: 12/31/2019





| DROPPED CLUBS: 1 |    | 30 CLUBS OF 58 ADDED 1 OR MORE<br>NEW MEMBERS | GENDER DISTRIBUTION             |                |     |
|------------------|----|-----------------------------------------------|---------------------------------|----------------|-----|
|                  |    |                                               | MALE                            | 1,103 (69.15%) |     |
| DROPPED MEMBERS  |    |                                               | FEMALE                          | 492 (30.85%)   |     |
| DECEASED         | 11 | CLICK HERE FOR CUMULATIVE<br>MEMBERSHIP DATA  | TOTAL FAMILY UNIT MEMBERS       |                | 148 |
| CLUB CANCELLED   | 0  |                                               | FAMILY MEMBERS PAYING HALF DUES |                | 74  |
| OTHER