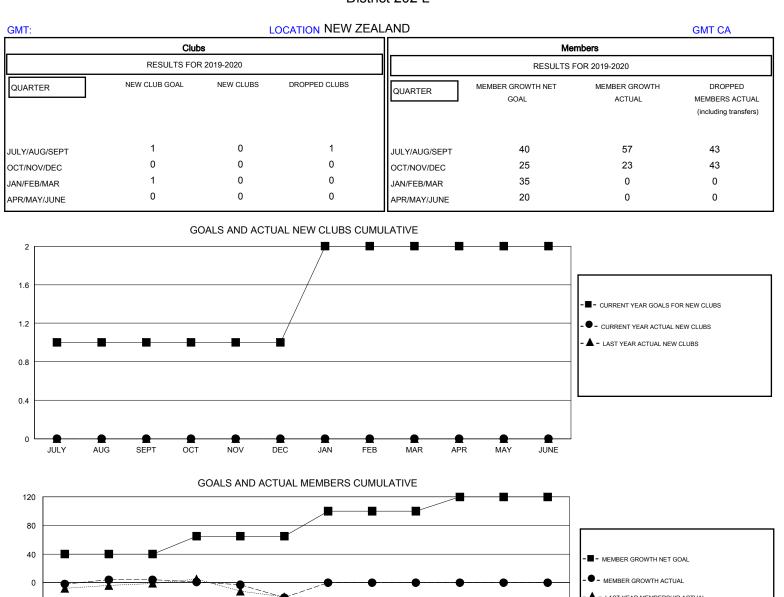

## MONTHLY MEMBERSHIP PROGRESS REPORT

## District 202 L

Results as of: 12/31/2019





| DROPPED CLUBS: 1 |    | 30 CLUBS OF 58 ADDED 1 OR MORE<br>NEW MEMBERS | GENDER DISTRIBUTION             |                |     |
|------------------|----|-----------------------------------------------|---------------------------------|----------------|-----|
|                  |    |                                               | MALE                            | 1,103 (69.15%) |     |
| DROPPED MEMBERS  |    |                                               | FEMALE                          | 492 (30.85%)   |     |
| DECEASED         | 11 | CLICK HERE FOR CUMULATIVE<br>MEMBERSHIP DATA  | TOTAL FAMILY UNIT MEMBERS       |                | 148 |
| CLUB CANCELLED   | 0  |                                               | FAMILY MEMBERS PAYING HALF DUES |                | 74  |
| OTHER